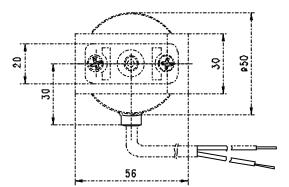

## **Technical data**

| Maximum pressure       | 2 |
|------------------------|---|
| Maximum flow rate      | e |
| Maximum suction height | 3 |
| Viscosity range        | 1 |
| Filter                 | ľ |
| Tension                | 2 |
|                        | 2 |
| Frequency              | 5 |
| Electrical connection  | 2 |
| Power                  | Z |
| Operating factor       | 1 |
| Weight                 | Z |
| Temperature            | 1 |