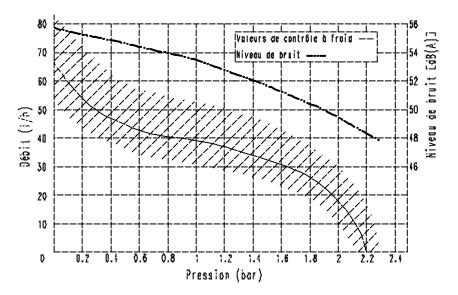

## Fuse and diode are necessary

The given specifications have been mesured under those conditions :

- stabilised electrical alimentation at 230V

- water at 20°C
- suction heigth : 1 meter
- without drop in
- cold pump.

The noise level has been mesured at 1 meter.

**Gotec** is pleased to answer to any question that arise or to come up to any of your special application.

**Gotes** Reserves the right to modify its products at any time and without notice.