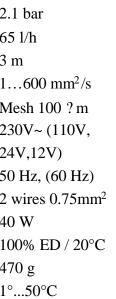

## **Technical data**

| Maximum pressure       | 2 |
|------------------------|---|
| Maximum flow rate      | e |
| Maximum suction height | 3 |
| Viscosity range        | 1 |
| Filter                 | ľ |
| Tension                | 2 |
|                        | 2 |
| Frequency              | 5 |
| Electrical connection  | 2 |
| Power                  | Z |
| Operating factor       | 1 |
| Weight                 | Z |
| Temperature            | 1 |