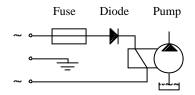

## Fuse and diode are necessary

The given specifications have been mesured under those conditions :

- stabilised electrical alimentation at 230V

- water at 20°C
- suction heigth : 1 meter
- without drop in
- cold pump.