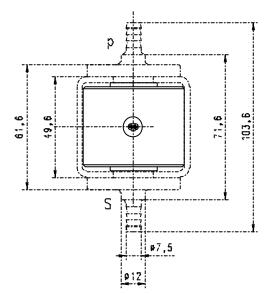

## **Technical data**

| Maximum pressure       | 2 |
|------------------------|---|
| Maximum flow rate      | e |
| Maximum suction height | 3 |
| Viscosity range        | 1 |
| Filter                 | ľ |
| Tension                | 2 |
|                        | 2 |
| Frequency              | 5 |
| Electrical connection  | 2 |
| Power                  | Z |
| Operating factor       | 1 |
| Weight                 | Z |
| Temperature            | 1 |