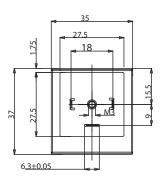

## AMP JUNIOR

code 5P13A...

### **ELECTRICAL CONNECTIONS:**

**Degree of protection:** IP 54 (EN 60529)

With connector and suitable seals it can reach:

DIN 43650A IP65
FLYING LEADS IP67
KOSTAL M27x1 integrated IP67
AMP JUNIOR integrated IP65