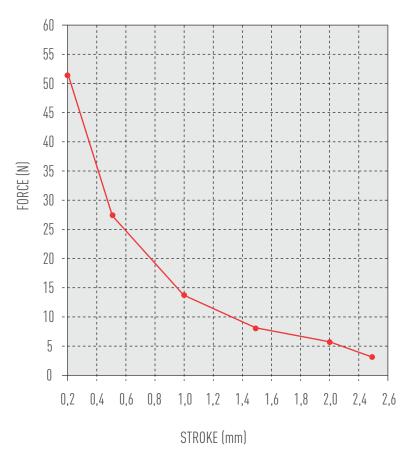

## **EVI 5P/13**

Force stroke curve at -10% nominal voltage and stabilized duty temperature. This graph has to be intended as an indication. In fact it can change according to the specific applications.

This graph is referred at 13W version.