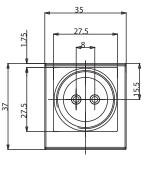

# EVI 5P/13

## DIN 43650 A

code 5P13D...







## AMP JUNIOR

code 5P13A...







### **KOSTAL M27x1**







## **FLYING LEADS**

code 5P13C...







## **EVI 5P/13**



Force stroke curve at -10% nominal voltage and stabilized duty temperature. This graph has to be intended as an indication. In fact it can change according to the specific applications.

This graph is referred at 13W version.

### **EVI 5P/13**

|                         |    | DC |     | AC 50/60 Hz |        |
|-------------------------|----|----|-----|-------------|--------|
| Rated power DC          | W  | 13 | 17  |             |        |
| Inrush power AC         | VA |    |     | 32/27       | 37/31  |
| Rated power AC          | VA |    |     | 19/16       | 22/18  |
| Coil temperature rise   | °C | 55 | 70  | 45/36       | 55/45  |
| Copper temperature rise | °C | 85 | 105 | 86/72       | 100/85 |

Above-mentioned AC