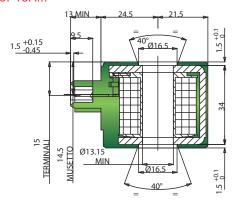

## **FLYING LEADS**

code 5P13C...

### **ELECTRICAL CONNECTIONS:**

**Degree of protection:** IP 54 (EN 60529)

With connector and suitable seals it can reach:

DIN 43650A IP65
FLYING LEADS IP67
KOSTAL M27x1 integrated IP67
AMP JUNIOR integrated IP65