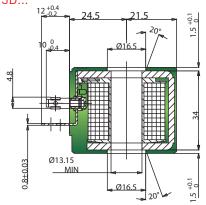

## DIN 43650 A

code 5P13D...

### **ELECTRICAL CONNECTIONS:**

**Degree of protection:** IP 54 (EN 60529)

With connector and suitable seals it can reach:

DIN 43650A IP65
FLYING LEADS IP67
KOSTAL M27x1 integrated IP67
AMP JUNIOR integrated IP65