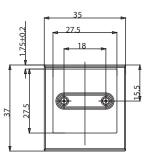

## DIN 43650 A

code 5P13D...

### **ELECTRICAL CONNECTIONS:**

**Degree of protection:** IP 54 (EN 60529)

With connector and suitable seals it can reach:

DIN 43650A IP65
FLYING LEADS IP67
KOSTAL M27x1 integrated IP67
AMP JUNIOR integrated IP65