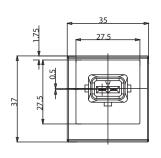

# EVI 5P/13

## DIN 43650 A

code 5P13D...







## AMP JUNIOR

code 5P13A...







### **KOSTAL M27x1**







## **FLYING LEADS**

code 5P13C...







## **EVI 5P/13**



Force stroke curve at -10% nominal voltage and stabilized duty temperature. This graph has to be intended as an indication. In fact it can change according to the specific applications.

This graph is referred at 13W version.

### **EVI 5P/13**

|                         |    | DC |     | AC 50/60 Hz |        |
|-------------------------|----|----|-----|-------------|--------|
| Rated power DC          | W  | 13 | 17  |             |        |
| Inrush power AC         | VA |    |     | 32/27       | 37/31  |
| Rated power AC          | VA |    |     | 19/16       | 22/18  |
| Coil temperature rise   | °C | 55 | 70  | 45/36       | 55/45  |
| Copper temperature rise | °C | 85 | 105 | 86/72       |