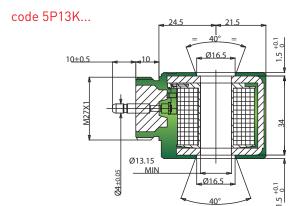

# EVI 5P/13

## DIN 43650 A

code 5P13D...







## AMP JUNIOR

code 5P13A...







### **KOSTAL M27x1**







## **FLYING LEADS**

code 5P13C...







## **EVI 5P/13**



Force stroke curve at -10% nominal voltage and stabilized duty temperature. This graph has to be intended as an indication. In fact it can change according to the specific applications.

This graph is referred at 13W version.

### **EVI 5P/13**

|                         |    | DC |     | AC 50/60 Hz |        |
|-------------------------|----|----|-----|-------------|--------|
| Rated power DC          | W  | 13 | 17  |             |        |
| Inrush power AC         | VA |    |     | 32/27       | 37/31  |
| Rated power AC          | VA |    |     | 19/16       | 22/18  |
| Coil temperature rise   | °C | 55 | 70  | 45/36       | 55/45  |
| Copper temperature rise | °C | 85 | 105 | 86/72       | 100/85 |

Above-mentioned