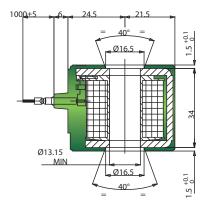

### TECHNICAL DATA:

**Power:** 13 Watt (pneumatic std) 17 Watt (hydraulic std)

Force: see the graph

**Duty Cycle:** 100% ED (continuous) at power and temperatures indicated

Standard operating voltages: 12-24 VDC 24-110-230 VAC

Other voltages on request **Operating voltage range:** 

max: 10% over the nominal voltage min: according to the specific application **Operating temperature range:** -20°C ÷ +50°C

**Coil insulation:** class F

### GENERAL CONSTRUCTION:

According to EN 60204.1 and DIN VDE 0580

MATERIALS:
Wire class H200°C

Encapsulant: glass filled Polyamide 6.6

Other materials on request

### **ELECTRICAL CONNECTIONS:**

**Degree of protection:** IP 54 (EN 60529)

With connector and suitable seals it can reach:

DIN 43650A IP65
FLYING LEADS IP67
KOSTAL M27x1 integrated IP67
AMP JUNIOR integrated IP65