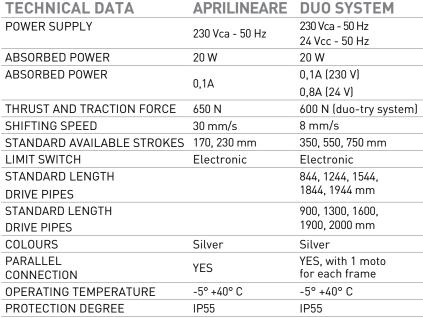

Electric anodised aluminium operators with rack-driven linear movement, fitted with an electronic limit stop, IP55 protection degree, anodised aluminium bracket and galvanised steel frame mount. The operators can be connected in parallel.

The rack is made of C43 galvanised steel, and has a  $10 \times 10$  square section. The box is made of two pieces of sealed impact-proof ABS. The operators are fitted with an internal cable.

The motor Duo System Can be used in conjunction with the TRY drive units made of anodised aluminium and consisting of: a C43 galvanised steel rack with 10 x 10 square section complete with anodised aluminium bracket and galvanised steel frame mount. The drive pipes for connection to two or three thrust points are made of anodised aluminium and are supplied complete with fixing screws.

| ITEM NUMBER | DESCRIPTION OF APRILINEARE FOR VERTICAL SUN BLINDS                                                       |                  | STROKE mm                                 | POWER SUPPLY     |
|-------------|----------------------------------------------------------------------------------------------------------|------------------|-------------------------------------------|------------------|
| 43571/001   | APRI 17 230 Stainless steel Aprilineare (version with 650N thrust force)                                 |                  | 170                                       | 230 Vca          |
| 43571/002   | APRI 23 230 Stainless steel Aprilineare (version with 650                                                | )N thrust force) | 230                                       | 230 Vca          |
| ITEM NUMBER | 230V RACK OPERATORS                                                                                      |                  | STR0KE mm                                 | POWER SUPPLY     |
| 43572/001   | APRI DUO 35                                                                                              |                  | 350                                       | 230 Vca          |
| 43572/002   | APRI DUO 55                                                                                              |                  | 550                                       | 230 Vca          |
| 43572/003   | APRI DUO 75                                                                                              |                  | 750                                       | 230 Vca          |
| ITEM NUMBER | 24V RACK OPERATORS                                                                                       |                  | STROKE mm                                 | POWER SUPPLY     |
| 43573/001   | APRI DUO 35                                                                                              |                  | 350                                       | 24 Vcc           |
| 43573/002   | APRI DUO 55                                                                                              |                  | 550                                       | 24 Vcc           |
| 43573/003   | APRI DUO 75                                                                                              |                  | 750                                       | 24 Vcc           |
| ITEM NUMBER | DRIVE UNITS STR                                                                                          | OKE mm           | NOTES                                     |                  |
| 43574/050   | TRY 35 drive unit 350                                                                                    |                  | For use with ApriC                        | Duo + 2TT or 1TT |
| 43574/051   | TRY 55 drive unit 550                                                                                    |                  | For use with ApriDuo + 2TT or 1TT         |                  |
| 43574/052   | TRY 75 drive unit 750                                                                                    |                  | For use with ApriDuo + 2TT or 1TT         |                  |
| ITEM NUMBER | DRIVE PIPES                                                                                              |                  | NOTES                                     |                  |
| 43531/050   | TT 90 (centre distance 900 mm)                                                                           |                  | Pipe length = rack centre distance -56 mm |                  |
| 43531/051   | TT 130 (centre distance 1300 mm)                                                                         |                  | Pipe length = rack centre distance -56 mm |                  |
| 43531/052   | TT 160 (centre distance 1600 mm)                                                                         |                  | Pipe length = rack centre distance -56 mm |                  |
| 43531/053   | TT 190 (centre distance 1900 mm)                                                                         |                  | Pipe length = rack centre distance -56 mm |                  |
| 43531/054   | TT 200 (centre distance 2000 mm)                                                                         |                  | Pipe length = rack centre distance -56 mm |                  |
| ITEM NUMBER | DESCRIPTION                                                                                              |                  |                                           |                  |
| 43580/064   | Support bracket in silver anodised aluminium for special outward-opening applications                    |                  |                                           |                  |
| 43580/065   | 350 mm rear bracket for domes, in silver anodised aluminium for fixing to the rear mount of the operator |                  |                                           |                  |
| 43580/067   | Second bracket for sliding windows in silver anodised alumonium.                                         |                  |                                           |                  |
| 43580/068   | Adjustable "CK" support in galvanised sheet metal                                                        |                  |                                           |                  |