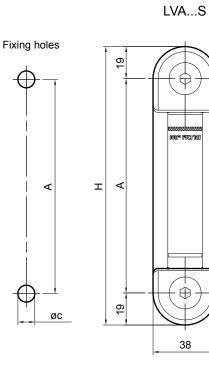

Dimensions

| LVA    |           |           |  |  |  |  |  |  |  |
|--------|-----------|-----------|--|--|--|--|--|--|--|
| Size   | A<br>[mm] | H<br>[mm] |  |  |  |  |  |  |  |
| LVA10  | 76        | 114       |  |  |  |  |  |  |  |
| LVA20  | 127       | 165       |  |  |  |  |  |  |  |
| LVA30  | 254       | 292       |  |  |  |  |  |  |  |
|        |           |           |  |  |  |  |  |  |  |
| Туре   | B<br>[mm] | C<br>[mm] |  |  |  |  |  |  |  |
| LVAM10 | M10       | 10.5      |  |  |  |  |  |  |  |
| LVAM12 | M12       | 12.5      |  |  |  |  |  |  |  |
| LVAU38 | 3/8" UNC  | 10.0      |  |  |  |  |  |  |  |
| LVAU12 | 1/2"UNC   | 13.5      |  |  |  |  |  |  |  |

LVA...T

Note: for installation onto OB Cleaning covers see page 147