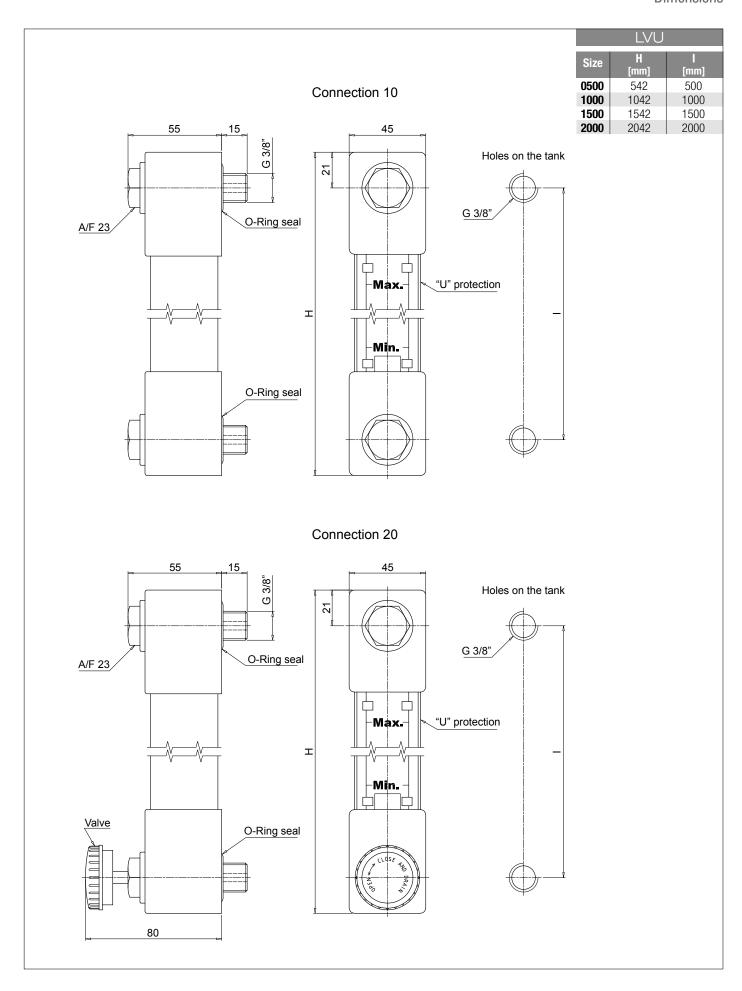

|       |   |   | _ |     |
| 20      | Connection G 3/8", with drain valve         |     |     |            |      | _   |                         |     |    | Ev | ecuti                  | ion _ |   |   |   |     |
|         |                                             |     |     |            |      |     |                         |     |    |    | P01 MP Filtri standard |       |   |   |   |     |
|         |                                             |     |     |            |      |     |                         |     |    | Px |                        | Cust  | - |   |   |     |
|         |                                             |     |     |            |      |     |                         |     |    |    |                        |       |   |   |   |     |