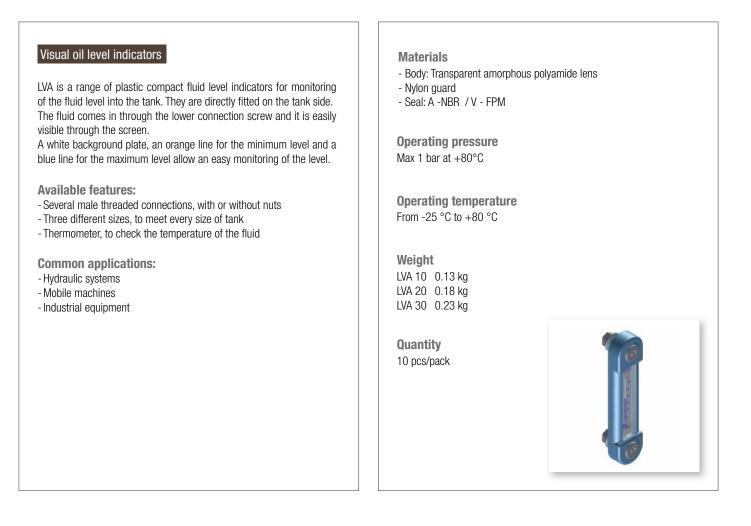

# LVA - LVU series

**Visual oil level indicators** 





### LVA GENERAL INFORMATION

#### Technical data



#### Designation & Ordering code

| Series Configuration example : LVA 20 T A P   LVA LVA LVA LVA LVA LVA LVA LVA | M10 S01                       |  |  |  |  |  |  |  |
|-------------------------------------------------------------------------------|-------------------------------|--|--|--|--|--|--|--|
|                                                                               |                               |  |  |  |  |  |  |  |
|                                                                               |                               |  |  |  |  |  |  |  |
|                                                                               |                               |  |  |  |  |  |  |  |
| Size                                                                          |