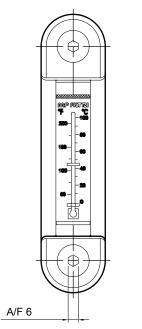

| 2 Tag MP Filtri, without nuts |  |  |  |  |  |  |  |

Dimensions

| LVA    |           |           |  |  |  |  |  |  |  |
|--------|-----------|-----------|--|--|--|--|--|--|--|
| Size   | A<br>[mm] | H<br>[mm] |  |  |  |  |  |  |  |
| LVA10  | 76        | 114       |  |  |  |  |  |  |  |
| LVA20  | 127       | 165       |  |  |  |  |  |  |  |
| LVA30  | 254       | 292       |  |  |  |  |  |  |  |
|        |           |           |  |  |  |  |  |  |  |
| Туре   | B<br>[mm] | C<br>[mm] |  |  |  |  |  |  |  |
| LVAM10 | M10       | 10.5      |  |  |  |  |  |  |  |
| LVAM12 | M12       | 12.5      |  |  |  |  |  |  |  |
| LVAU38 | 3/8" UNC  | 10.0      |  |  |  |  |  |  |  |
| LVAU12 | 1/2"UNC   | 13.5      |  |  |  |  |  |  |  |







LVA...T



Note: for installation onto OB Cleaning covers see page 147



## LVU GENERAL INFORMATION

#### Technical data



#### Designation & Ordering code

|         |                                             |     |     |            |      | LVU |                         |     |    |    |                        |       |   |   |   |     |
|---------|---------------------------------------------|-----|-----|------------|------|-----|-------------------------|-----|----|----|------------------------|-------|---|---|---|-----|
| Serie   | \$                                          |     |     |            |      |     | Configuration example : | LVU | 05 | 00 | U                      |       | Α | 1 | 0 | P01 |
| LVU     |                                             |     |     |