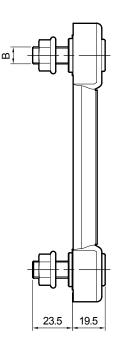

Dimensions

| LVA    |           |           |  |  |  |  |  |  |  |
|--------|-----------|-----------|--|--|--|--|--|--|--|
| Size   | A<br>[mm] | H<br>[mm] |  |  |  |  |  |  |  |
| LVA10  | 76        | 114       |  |  |  |  |  |  |  |
| LVA20  | 127       | 165       |  |  |  |  |  |  |  |
| LVA30  | 254       | 292       |  |  |  |  |  |  |  |
|        |           |           |  |  |  |  |  |  |  |
| Туре   | B<br>[mm] | C<br>[mm] |  |  |  |  |  |  |  |
| LVAM10 | M10       | 10.5      |  |  |  |  |  |  |  |
| LVAM12 | M12       | 12.5      |  |  |  |  |  |  |  |
| LVAU38 | 3/8" UNC  | 10.0      |  |  |  |  |  |  |  |
| LVAU12 | 1/2"UNC   | 13.5      |  |  |  |  |  |  |  |

LVA...T

Note: for installation onto OB Cleaning covers see page 147