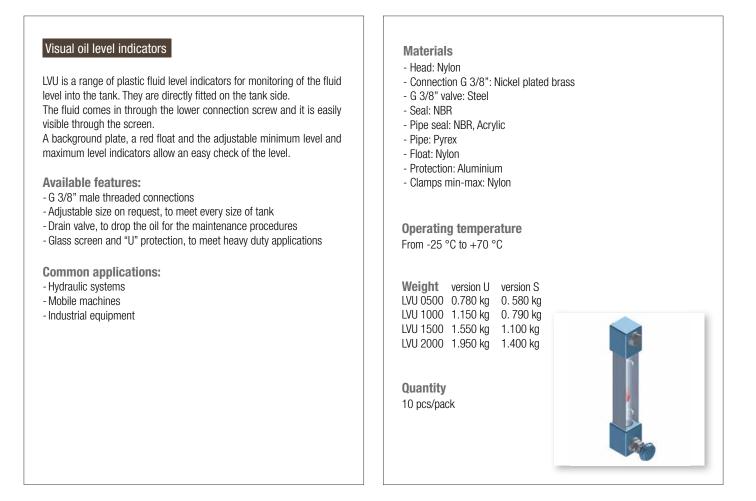

LVA    |           |           |  |  |  |  |  |  |  |
|--------|-----------|-----------|--|--|--|--|--|--|--|
| Size   | A<br>[mm] | H<br>[mm] |  |  |  |  |  |  |  |
| LVA10  | 76        | 114       |  |  |  |  |  |  |  |
| LVA20  | 127       | 165       |  |  |  |  |  |  |  |
| LVA30  | 254       | 292       |  |  |  |  |  |  |  |
|        |           |           |  |  |  |  |  |  |  |
| Туре   | B<br>[mm] | C<br>[mm] |  |  |  |  |  |  |  |
| LVAM10 | M10       | 10.5      |  |  |  |  |  |  |  |
| LVAM12 | M12       | 12.5      |  |  |  |  |  |  |  |
| LVAU38 | 3/8" UNC  | 10.0      |  |  |  |  |  |  |  |
| LVAU12 | 1/2"UNC   | 13.5      |  |  |  |  |  |  |  |







LVA...T



Note: for installation onto OB Cleaning covers see page 147



## LVU GENERAL INFORMATION

#### Technical data



#### Designation & Ordering code

|         |                                             |     |     |            |      | LVU |                         |     |    |    |                        |       |   |   |   |     |
|---------|---------------------------------------------|-----|-----|------------|------|-----|-------------------------|-----|----|----|------------------------|-------|---|---|---|-----|
| Serie   | \$                                          |     |     |            |      |     | Configuration example : | LVU | 05 | 00 | U                      |       | Α | 1 | 0 | P01 |
| LVU     |                                             |     |     |            |      |     |                         |     |    |    |                        |       |   |   |   |     |
|