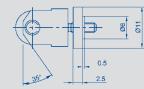

## Z-R50

Roller head to be used with transducers series LS1, TR/TRS and FTI. Hardened steel roll. Mounting via external thread M2.5, lock with knurled screw.

| Тур   | ArtNr. |  |
|-------|--------|--|
| Z-R50 | 005678 |  |