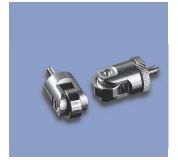

## Z-301

Ball coupling avoids side loads. For use with transducers series LWH, TLH and TEX. Mounting via internal thread at rod.

| Туре  | A/D    | L  | в  | С  | Е    | Art.No. |
|-------|--------|----|----|----|------|---------|
| Z-301 | -M6/M6 | 13 | 36 | 18 | SW12 | 058001  |
| Z-301 | -M6/M4 | 9  | 37 | 15 | SW10 | 005679  |
| Z-301 | -M5/M5 | 14 | 36 | 15 | SW12 | 058002  |

## Z-R50

Roller head to be used with transducers series LS1, TR/TRS and FTI. Hardened steel roll. Mounting via external thread M2.5, lock with knurled screw.

| Тур   | ArtNr. |  |
|-------|--------|--|
| Z-R50 | 005678 |  |