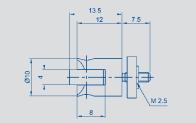

## Z-R50

Roller head to be used with transducers series LS1, TR/TRS and FTI. Hardened steel roll. Mounting via external thread M2.5, lock with knurled screw.

| Тур   | ArtNr. |  |
|-------|--------|--|
| Z-R50 | 005678 |  |