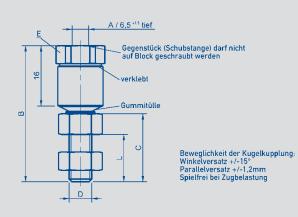

## Z-301

Ball coupling avoids side loads. For use with transducers series LWH, TLH and TEX. Mounting via internal thread at rod.

| Туре  | A/D    | L  | в  | С  | Е    | Art.No. |
|-------|--------|----|----|----|------|---------|
| Z-301 | -M6/M6 | 13 | 36 | 18 | SW12 | 058001  |
| Z-301 | -M6/M4 | 9  | 37 | 15 | SW10 | 005679  |
| Z-301 | -M5/M5 | 14 | 36 | 15 | SW12 | 058002  |