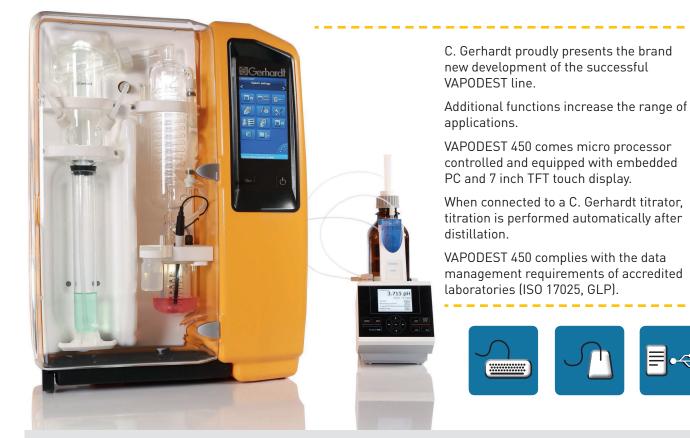

# VAPODEST 450 STEAM DISTILLATION WITH RESULTS

KJELDAHL ANALYSIS SYSTEM WITH EXTERNAL TITRATOR

#### UNRIVALED EASE OF USE

- Quick start concept
- + Favourite method menu
- + Easy menu navigation
- + 7 inch TFT fully coloured display
- + Easy-clean surfaces
- + Back lit glass components

## ADDTIONAL FUNCTIONS WITH A C. GERHARDT TITRATOR

- + Automatic endpoint titration
- Display of consumed titration solution
- Display of pH-value
- + Data export