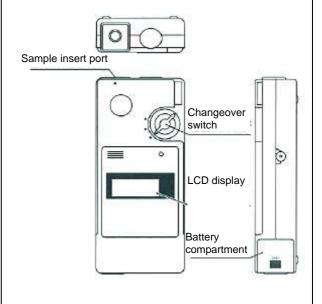

git LCD display                                          |
| Minimum Resolution    | 0.001%Wt                                                     |
| Zero Adjustment       | Automatic                                                    |
| Amount of Sample      | Approx. 0.8ml                                                |
| Power Source          | 4 x AA dry cell batteries, or AC adaptor                     |
| Battery Life          | Approx. 30 hrs. (alkaline batteries)                         |
| Operating Temperature | 0 to 40 degrees C                                            |
| Dimensions            | 84(W) x 190(H) x 40(D) mm                                    |
| Weight                | Approx. 500g (incl. batteries)                               |

#### **Device Components**



# **Accessories and Option**



Sampling spatula



 Grease sampling case (10pcs) SMC-01-G