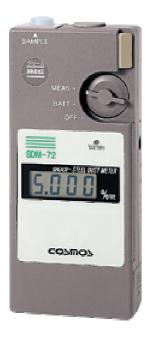

## **Grease Steel Dust Meter SDM-72**

## **Specifications**

| Measurement Principle | Magnetic balance type<br>electromagnetic induction<br>method |
|-----------------------|--------------------------------------------------------------|
| Applicable to         | Steel dust density in bearing grease                         |
| Measurement Range     | 0-5.000 %Wt                                                  |
| Indicator             | 4-digit LCD display                                          |
| Minimum Resolution    | 0.001%Wt                                                     |
| Zero Adjustment       | Automatic                                                    |
| Amount of Sample      | Approx. 0.8ml                                                |
| Power Source          | 4 x AA dry cell batteries, or AC adaptor                     |
| Battery Life          | Approx. 30 hrs. (alkaline batteries)                         |
| Operating Temperature | 0 to 40 degrees C                                            |
| Dimensions            | 84(W) x 190(H) x 40(D) mm                                    |
| Weight                | Approx. 500g (incl. batteries)                               |