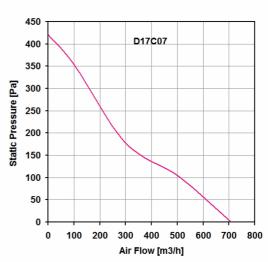

Rated temperature range: from -10°C to +70°C (+60°C a 48 V)

Lifetime L10 at 40°C: 70,000 h

Electrical connection: 2 leads 22AWG UL 1061, 300 mm long.

Weight: 762g

| Model        | Voltage   | Rated<br>Current | Rated<br>Power | Max<br>Air Flow** | Static<br>Pressure | Noise   | RPM   | Approvals |
|--------------|-----------|------------------|----------------|-------------------|--------------------|---------|-------|-----------|
|              | (V)       | (A)              | (W)            | (m3/h)            | (Pa)               | [db(A)] | (rpm) |           |
| D17C05HWBA00 | 24 V d.c. | 1.0              | 24             | 450               | 187                | 58.8    | 3,500 | CE; cURus |
| D17C07HWBA00 | 48 V d.c. | 1.50             | 72             | 708               | 421                | 67.9    | 5,300 | CE; cURus |