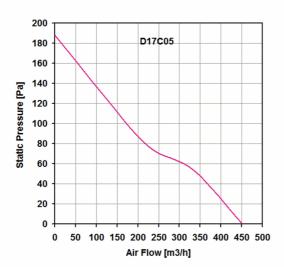

Rated temperature range: from -10°C to +70°C (+60°C a 48 V)

Lifetime L10 at 40°C: 70,000 h

Electrical connection: 2 leads 22AWG UL 1061, 300 mm long.

Weight: 762g

| Model        | Voltage   | Rated<br>Current | Rated<br>Power | Max<br>Air Flow** | Static<br>Pressure | Noise   | RPM   | Approvals |
|--------------|-----------|------------------|----------------|-------------------|--------------------|---------|-------|-----------|
|              | (V)       | (A)              | (W)            | (m3/h)            | (Pa)               | [db(A)] | (rpm) |           |
| D17C05HWBA00 | 24 V d.c. | 1.0              | 24             | 450               | 187                | 58.8    | 3,500 | CE; cURus |
| D17C07HWBA00 | 48 V d.c. | 1.50             | 72             | 708               | 421                | 67.9    | 5,300 | CE; cURus |