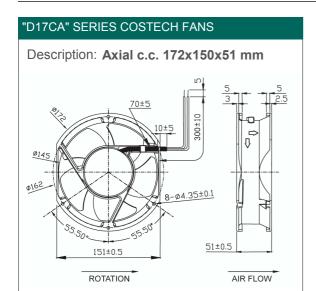

Casing material: aluminum alloy

Impeller materialUL 94V-0 glass filled polyester (PBT)Protection degree:IP20, according to EN 60529 standard

Fixing system: by No. 4 M4 screws

Motor protection: IC

Storage temperature: from -40°C to +70°C

Rated temperature range: from -10°C to +70°C (+60°C a 48 V)

Lifetime L10 at 40°C: 70,000 h

Electrical connection: 2 leads 22AWG UL 1061, 300 mm long.

Weight: 762g

| Model        | Voltage   | Rated<br>Current | Rated<br>Power | Max<br>Air Flow** | Static<br>Pressure | Noise   | RPM   | Approvals |
|--------------|-----------|------------------|----------------|-------------------|--------------------|---------|-------|-----------|
|              | (V)       | (A)              | (W)            | (m3/h)            | (Pa)               | [db(A)] | (rpm) |           |
| D17C05HWBA00 | 24 V d.c. | 1.0              | 24             | 450               | 187                | 58.8    | 3,500 | CE; cURus |
| D17C07HWBA00 | 48 V d.c. | 1.50             | 72             | 708               | 421                | 67.9    | 5,300 | CE; cURus |