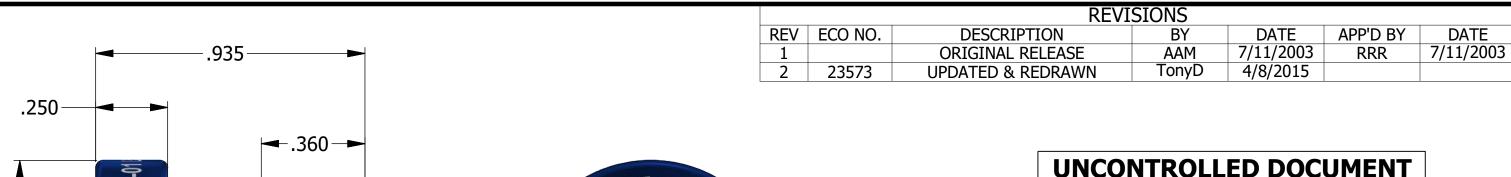

**DIMENSIONS IN INCHES - UNLESS OTHERWISE SPECIFIED** 

| LOCA           | ATOR       |  |  |  |  |
|----------------|------------|--|--|--|--|
| HOLE           | ADDITIONAL |  |  |  |  |
| DIMENSIONS     | FEATURES   |  |  |  |  |
| Ø.067<br>▼.195 |            |  |  |  |  |