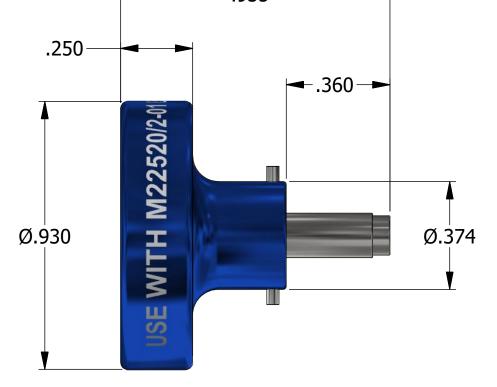

**DIMENSIONS IN INCHES - UNLESS OTHERWISE SPECIFIED** 

| LOCA           | ATOR       |  |  |  |  |
|----------------|------------|--|--|--|--|
| HOLE           | ADDITIONAL |  |  |  |  |
| DIMENSIONS     | FEATURES   |  |  |  |  |
| Ø.067<br>▼.195 |            |  |  |  |  |