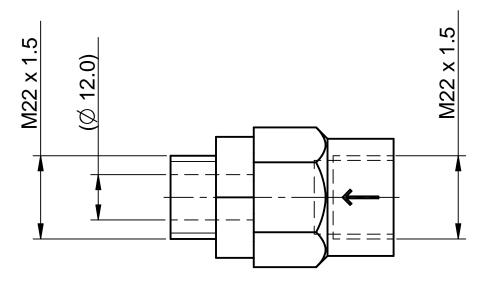

## BENDIX NON-RETURN VALVE BENDIX PT No. KW 4455/1

B 342/14
A 1083/93
1 ISSUED
REV ALT NO.

DO NOT SCALE

DRAWING TO: BS308 ENGINEERING DRAWING PRACTICE.
BS499 WELDING TERMS & SYMBOLS.
ALL DIMENSIONS IN mm UNLESS OTHERWISE STATED.
MACHINING SYMBOL ✓ SURFACE FINISH IN um.
TOLERANCES UNLESS OTHERWISE STATED TO BE:MACHINING ± 0.25mm. CENTRE DISTANCE ± 0.25mm ANGLES ± 0°30".
FABRICATION:UP TO 600mm ± 0.75mm. OVER 600mm ± 1.5mm. ANGLES ± 1°.

MATERIAL
SPEC.
HARDNESS
ULT.TENS
FINISH

TITLE:- NON-RETURN VALVE

DENNIS Guildford, Surrey

DRAWN RJ DATE 29.09.92

SCALE 1:1

 $\mathsf{CAD}$ 

Α3

No. 654733