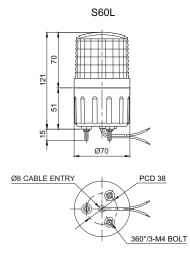

#### Mounting Hole Specifications

· Machine holes on the mounting surface referring to the diagram below.

• Please refer to the dimensions below for installation of mounting brackets