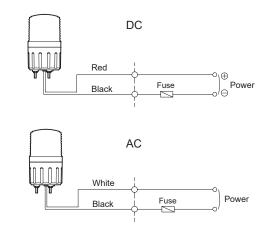

# Wiring Instructions

- External power line UL1015 AWG18(0.75sq) × 2C 400mm
- · This product can be wired regardless of polarity.