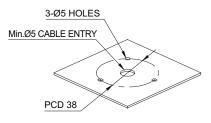

#### Mounting Hole Specifications

· Machine holes on the mounting surface referring to the diagram below.

• Please refer to the dimensions below for installation of mounting brackets