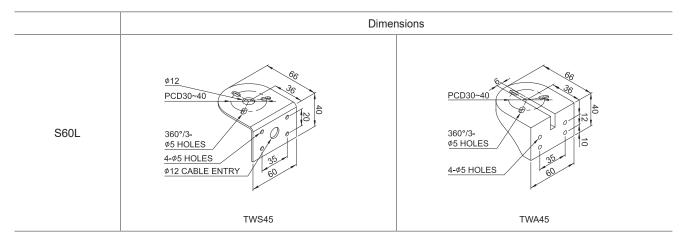

# **Ordering Specifications**

| S60L ·         | 220                                                                                      | · R                                        |
|----------------|------------------------------------------------------------------------------------------|--------------------------------------------|
| [Model number] | [Voltage]                                                                                | [Color]                                    |
| ۱<br>• S60L    | <ul> <li>12/24</li> <li>DC12V~24V</li> <li>110 - AC110V</li> <li>220 - AC220V</li> </ul> | ہ<br>R-Red<br>A-Amber<br>G-Green<br>B-Blue |

## **Product Specifications**

| Model<br>number | Voltage   | Current    | Certificate | Weight | Color                                 |
|-----------------|-----------|------------|-------------|--------|---------------------------------------|
| S60L            | DC12V~24V | Max.0.120A | -           | 0.15kg | R-Red<br>A-Amber<br>G-Green<br>B-Blue |
|                 | AC110V    | 0.025A     |             | 0.20kg |                                       |
|                 | AC220V    | 0.015A     |             |        |                                       |

#### Mounting Hole Specifications

· Machine holes on the mounting surface referring to the diagram below.

• Please refer to the dimensions below for installation of mounting brackets