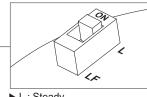

#### Light Function Selection

• Please refer to the chart below to use light function selection switch located inside the product.

L : Steady

► LF : Flashing

• Default function is set at steady LED. Select the desired function for your application during installation.