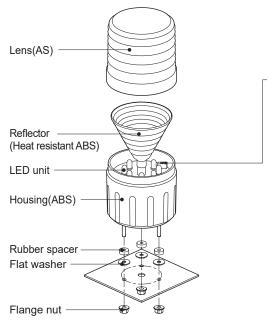

## Parts Definition/ Installation/ Light Function Selection/ Mounting Hole Specifications

#### Parts Definition/ Installation

- · First, remove the flange nuts from bolts and place the product through the mounting surface holes.
- · Fasten the flange nuts on the opposite side of the mounting surface until the product is tightened securely.