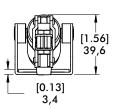

ort<br>Size              | Spindle<br>Accessory | Flanged<br>Washers |
| 812-U                     | [100 lbf]<br>440 N | [55 lbf]<br>245 N | [136 lbf]<br>613 N                          | [92 lbf]<br>413 N | [0.46lb]<br>0,21kg | [0.75]<br>19,1 | [0.003]<br>0,09                  | M5                        | 305208-M             | 102111             |

<sup>†</sup>Per double stroke at 5bar [72PSI]

#### Max. Operating Temp: -23°C to 74°C [-10°F to 165°F] Optional Sensors: 810156, 810158 Replacement Clamp Assembly: 812-U-LC Replacement Cylinder Assembly: 812CYL

In no case should the inlet pressure be high enough to create an exerting force that exceeds the clamp's holding capacity. See Technical Appendix Section for details.



**812 SERIES** 

# Pneumatic Toggle Clamps | Dimensions













### Note:

Model 812-U requires either 810156 or 810158 sensors. Two (2) sensors are required if detecting both open and closed positions. These sensors use 810156-1 (included with sensors) band clamp to mount the sensor to the cylinder wall.