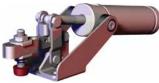

## Features:

- Smallest of the pneumatic hold down series
- Pneumatic version of Model 201-U

## Applications:

- Assembly
- Welding

**812 SERIES** 