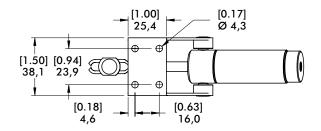

t<br>Size              | Spindle<br>Accessory | Flanged<br>Washers |
| 812-U                     | [100 lbf]<br>440 N | [55 lbf]<br>245 N | [136 lbf]<br>613 N                          | [92 lbf]<br>413 N | [0.46lb]<br>0,21kg | [0.75]<br>19,1 | [0.003]<br>0,09                  | M5                        | 305208-M             | 102111             |

<sup>†</sup>Per double stroke at 5bar [72PSI]

#### Max. Operating Temp: -23°C to 74°C [-10°F to 165°F] Optional Sensors: 810156, 810158 Replacement Clamp Assembly: 812-U-LC Replacement Cylinder Assembly: 812CYL

In no case should the inlet pressure be high enough to create an exerting force that exceeds the clamp's holding capacity. See Technical Appendix Section for details.



**812 SERIES** 

# Pneumatic Toggle Clamps | Dimensions













### Note:

Model 812-U requires either 810156 or 810158 sensors. Two (2) sensors are required if detecting both open and closed positions. These sensors use 810156-1 (included with sensors) band clamp to mount the sensor to the cylinder wall.