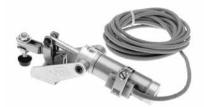

03]<br>0,09                  | M5                        | 305208-M             | 102111             |

<sup>†</sup>Per double stroke at 5bar [72PSI]

#### Max. Operating Temp: -23°C to 74°C [-10°F to 165°F] Optional Sensors: 810156, 810158 Replacement Clamp Assembly: 812-U-LC Replacement Cylinder Assembly: 812CYL

In no case should the inlet pressure be high enough to create an exerting force that exceeds the clamp's holding capacity. See Technical Appendix Section for details.



**812 SERIES** 

# Pneumatic Toggle Clamps | Dimensions













### Note:

Model 812-U requires either 810156 or 810158 sensors. Two (2) sensors are required if detecting both open and closed positions. These sensors use 810156-1 (included with sensors) band clamp to mount the sensor to the cylinder wall.