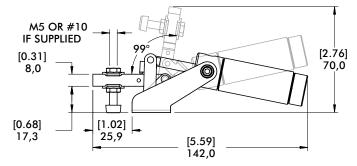

# Technical Information | Holding Capacities

| Maximum<br>Holding Capaci |                    |                   | Maximum<br>Exerting Force @<br>5bar [72PSI] |                   |                    |                |                                  | Accessories<br>(Supplied) |                      |                    |
|---------------------------|--------------------|-------------------|---------------------------------------------|-------------------|--------------------|----------------|----------------------------------|---------------------------|----------------------|--------------------|
| Model                     | Inner              | Outer             | Inner                                       | Outer             | Weight             | Bore<br>Size   | Air<br>Consumption†<br>dm³ [ft³] | Port<br>Size              | Spindle<br>Accessory | Flanged<br>Washers |
| 812-U                     | [100 lbf]<br>440 N | [55 lbf]<br>245 N | [136 lbf]<br>613 N                          | [92 lbf]<br>413 N | [0.46lb]<br>0,21kg | [0.75]<br>19,1 | [0.003]<br>0,09                  | M5                        | 305208-M             | 102111             |

# Pneumatic Toggle Clamps | Dimensions