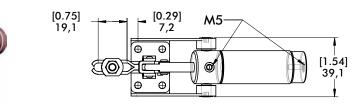

# Technical Information | Holding Capacities

| Maximum<br>Holding Capaci |                    |                   | Maximum<br>Exerting Force @<br>5bar [72PSI] |                   |                    |                |                                  | Accessories<br>(Supplied) |                      |                    |
|---------------------------|--------------------|-------------------|---------------------------------------------|-------------------|--------------------|----------------|----------------------------------|---------------------------|----------------------|--------------------|
| Model                     | Inner              | Outer             | Inner                                       | Outer             | Weight             | Bore<br>Size   | Air<br>Consumption†<br>dm³ [ft³] | Port<br>Size              | Spindle<br>Accessory | Flanged<br>Washers |
| 812-U                     | [100 lbf]<br>440 N | [55 lbf]<br>245 N | [136 lbf]<br>613 N                          | [92 lbf]<br>413 N | [0.46lb]<br>0,21kg | [0.75]<br>19,1 | [0.003]<br>0,09                  | M5                        | 305208-M             | 102111             |

# Pneumatic Toggle Clamps | Dimensions