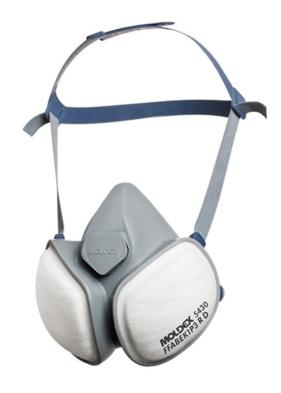

## Man-Made Mineral Fibre (MMMF) Filter Masks

Part Number: BR00-6630-00

## EXTREMELY LIGHTWEIGHT AND COMPACT.

### **EXCELLENT FIELD OF VISION.**

The horizontally shaped integrated filters give an exceptionally wide field of vision.

# FLEXFIT - SECURE FIT FOR DIFFERENT FACE SHAPES AND SIZES.

Mask body kind to skin, made from hypoallergenic, thermoplastic material.