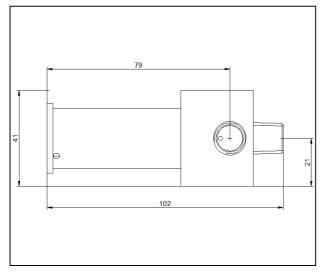

## **Dimensional Drawing**

## AS06-PSV

| AS |    | Arctic Service - Pneumatic |                        | Service             |
|----|----|----------------------------|------------------------|---------------------|
|    | 06 | 1/4"                       | NPT                    | Port Size           |
|    |    | PSV                        | Pressure Sensing Valve | Valve Configuration |
|    |    |                            | NPT ported             | Connections         |
|    |    |                            |                        |                     |
|    |    |                            |                        |                     |
| AS | 06 | -PSV                       | Model Number           |                     |