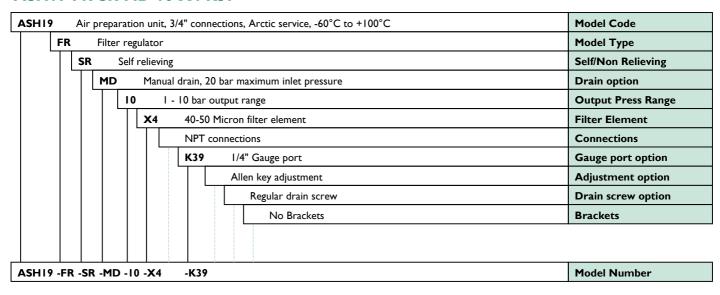

# ASH19

# ASH19-FR-SR-MD-10-X4-K39

This is a bespoke datasheet. For further details on the complete range, please refer to catalogue: Models SH and SC Series Air Preparation Units

www.bifold.co.uk

Accuracy of information
We take care to ensure that product information in this
catalogue is reasonably accurate and up-to-date. Howeve
our products are continually developed and updated
so to ensure accurate and up-to-date information please
refer to the product catalogue issue list on our web site
contact a member of our splet near.