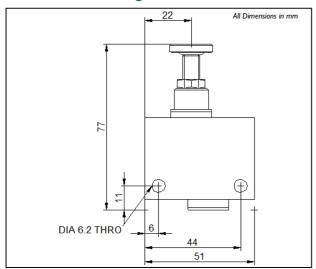

# AS



#### **Dimensional Drawing**



## **S**chematic



### Rendering



## AS06-FCI



This is a bespoke datasheet. For further details on the complete range, please refer to catalogue: Flow Controller Valve & Cylinder Plug Valve Models FCV, SE & ASE

www.bifold.co.uk

Accuracy of information
We take care to ensure that product information in this
catalogue is reasonably accurate and up-to-date. However,
our products are continually developed and updated
so to ensure accurate and up-to-date information please
refer to the product catalogue issue list on our web site or
contact a member of our safe term.

When selecting a product, the applicable operating system design must be considered to ensure safe use. The product function, material compatibility, adequate ratings, correct installation, operation and maintenance are t