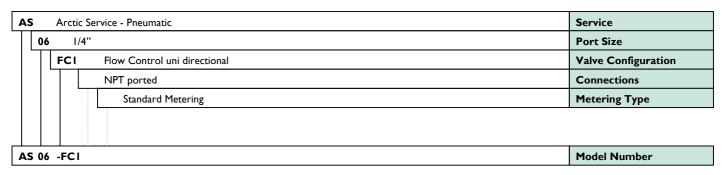

## AS06-FCI

This is a bespoke datasheet. For further details on the complete range, please refer to catalogue: Flow Controller Valve & Cylinder Plug Valve Models FCV, SE & ASE

www.bifold.co.uk

Accuracy of information
We take care to ensure that product information in this
catalogue is reasonably accurate and up-to-date. However,
our products are continually developed and updated
so to ensure accurate and up-to-date information please
refer to the product catalogue issue list on our web site or
contact a member of our safe term.