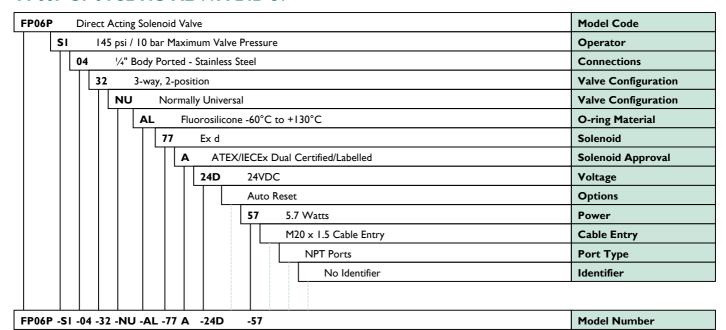

# FP06P



# **Dimensional Drawing**



# **S**chematic



# Wiring



#### Certification



#### Rendering



#### FP06P-SI-04-32-NU-AL-77A-24D-57



# **Solenoid T-Rating**

This is a bespoke datasheet. For further details on the complete range, please refer to catalogue: Direct & Indirect Acting Solenoid Valves Models FP03P, FP06P,FP10P, FP12P, BXS & SPR

www.bifold.co.uk

Accuracy of information

We take care to ensure that product information in this
catalogue is reasonably accurate and up-to-date. However,
our products are continually developed and updated
so to ensure accurate and up-to-date information please
refer to the product catalogue issue list on our web site or
contract a member of our sales.

When selecting a product, the applicable operating system design must be considered to ensure safe use. The product function, material compatibility, adequate ratings, correct installation, operation and maintenance are the corpor