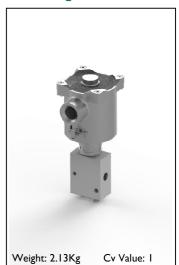

# FP06P



# **Dimensional Drawing**



# **S**chematic



# Wiring



#### Certification



#### Rendering



#### FP06P-SI-04-32-NU-AL-77A-24D-57



# **Solenoid T-Rating**

This is a bespoke datasheet. For further details on the complete range, please refer to catalogue: Direct & Indirect Acting Solenoid Valves Models FP03P, FP06P,FP10P, FP12P, BXS & SPR

www.bifold.co.uk

Accuracy of information

We take care to ensure that product information in this
catalogue is reasonably accurate and up-to-date. However,
our products are continually developed and updated
so to ensure accurate and up-to-date information please
refer to the product catalogue issue list on our web site or
contract a member of our sales.

When selecting a product, the applicable operating system design must be considered to ensure safe use. The product function, material compatibility, adequate ratings, correct installation,