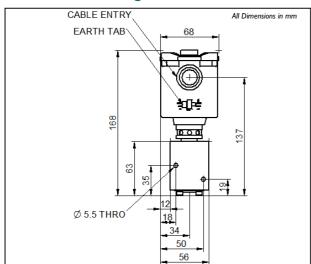

# FP06P



# **Dimensional Drawing**



# **S**chematic



# Wiring



#### Certification



#### Rendering



#### FP06P-SI-04-32-NU-AL-77A-24D-57



# **Solenoid T-Rating**

This is a bespoke datasheet. For further details on the complete range, please refer to catalogue: Direct & Indirect Acting Solenoid Valves Models FP03P, FP06P,FP10P, FP12P, BXS & SPR

www.bifold.co.uk

Accuracy of information

We take care to ensure that product information in this
catalogue is reasonably accurate and up-to-date. However,
our products are continually developed and updated
so to ensure accurate and up-to-date information please
refer to the product catalogue issue list on our web site or
contract a member of our sales.

When selecting a product, the applicable operating system design must be considered to ensure safe use. The product fun