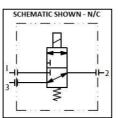

# FP06P



# **Dimensional Drawing**



# **S**chematic



# Wiring



#### Certification



#### Rendering



#### FP06P-SI-04-32-NU-AL-77A-24D-57



# **Solenoid T-Rating**

This is a bespoke datasheet. For further details on the complete range, please refer to catalogue: Direct & Indirect Acting Solenoid Valves Models FP03P, FP06P,FP10P, FP12P, BXS & SPR

www.bifold.co.uk

Accuracy of information

We take care to ensure that product information in this
catalogue is reasonably accurate and up-to-date. However,
our products are continually developed and updated
so to ensure accurate and up-to-date information please
refer to the product catalogue issue list on our web site or
contract a member of our sales.

When selecting a product, the applicable operating system design must be considered to ensure safe use. The product function, material com