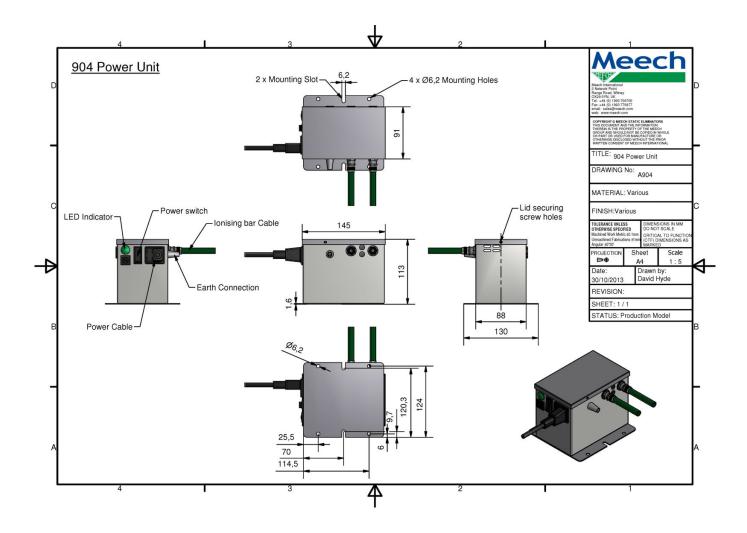

#### **Technical Characteristics**

| Weight                              | 3.4Kg                                                    |
|-------------------------------------|----------------------------------------------------------|
| Input Voltage                       | 110 or 240V AC                                           |
| Input Frequency                     | 50Hz (904-50) or 60Hz (904-60)                           |
| Maximum dimensions - case           | 113mm x 150mm x 90mm (h x w x d)                         |
| Maximum dimensions - mounting plate | 150mm x 130mm (w x d)                                    |
| Short circuit current               | < 5mA                                                    |
| Maximum load                        | Equivalent to 12 metres of ionising appliances and cable |
| Output                              | 7.0kV                                                    |
| Power consumption                   | 140W                                                     |
| Certifications                      | CE, UL.                                                  |