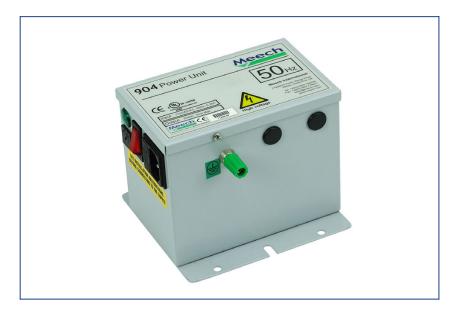

## 904 Power Supply

**Product Code: 904** 

The Meech Model 904 is a constant voltage AC power supply, designed to provide a 7kV source for Meech AC ionising equipment. It is adjustable to operate at 100-120v or 200-240v input voltages and is available in either 50Hz and 60Hz versions to suit local conditions.

The 904 utilises a modified shape of output wave form for powerful static neutralisation and is uniquely designed to allow automated manufacture for increased reliability and extended product life. The 904 incorporates a low voltage jack socket for connection of the Model 900vs2.